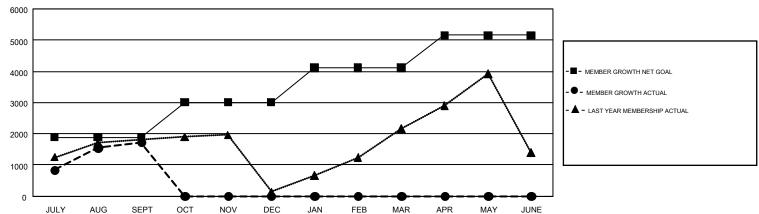

## GMT Constitutional Area 6, Group P

GMT: OPEN

REPORT DOES NOT INCLUDE CLUBS IN UNDISTRICTED AREAS.

| Clubs         |               |             |               | Members               |                           |                         |                                                    |  |
|---------------|---------------|-------------|---------------|-----------------------|---------------------------|-------------------------|----------------------------------------------------|--|
|               | RESULTS FO    | R 2019-2020 |               | RESULTS FOR 2019-2020 |                           |                         |                                                    |  |
| QUARTER       | NEW CLUB GOAL | NEW CLUBS   | DROPPED CLUBS | QUARTER               | MEMBER GROWTH NET<br>GOAL | MEMBER GROWTH<br>ACTUAL | DROPPED<br>MEMBERS ACTUAL<br>(including transfers) |  |
| JULY/AUG/SEPT | 42            | 41          | 7             | JULY/AUG/SEPT         | 1890                      | 3,482                   | 1,497                                              |  |
| OCT/NOV/DEC   | 15            | 0           | 0             | OCT/NOV/DEC           | 1115                      | 0                       | 0                                                  |  |
| JAN/FEB/MAR   | 15            | 0           | 0             | JAN/FEB/MAR           | 1115                      | 0                       | 0                                                  |  |
| APR/MAY/JUNE  | 9             | 0           | 0             | APR/MAY/JUNE          | 1040                      | 0                       | 0                                                  |  |

## GOALS AND ACTUAL MEMBERS CUMULATIVE

| DROPPED CLUBS: 7                                        |       | 560 CLUBS OF 1,572 ADDED 1 OR<br>MORE NEW MEMBERS | GENDER DISTRIBUTION  MALE 53,303 (77.33%) |                 |        |
|---------------------------------------------------------|-------|---------------------------------------------------|-------------------------------------------|-----------------|--------|
| DROPPED MEMBERS                                         |       |                                                   | FEMALE                                    | 15,627 (22.67%) |        |
| DECEASED                                                | 33    | CLICK HERE FOR CUMULATIVE                         | TOTAL FAMILY UNIT MEMBERS                 |                 | 28,006 |
| CLUB CANCELLED         75           OTHER         1,386 |       | MEMBERSHIP DATA                                   | FAMILY MEMBERS PAYING HALF DUES           |                 | 47.000 |
|                                                         |       |                                                   |                                           |                 | 17,362 |
| TOTAL                                                   | 1,494 |                                                   |                                           |                 |        |