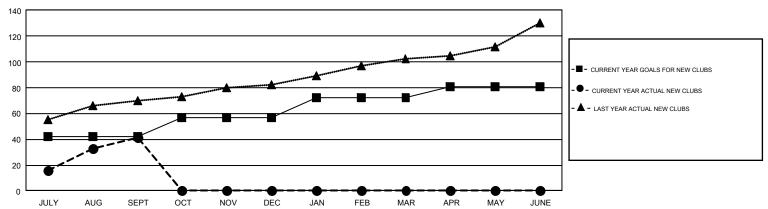

## GMT Constitutional Area 6, Group P

GMT: OPEN

REPORT DOES NOT INCLUDE CLUBS IN UNDISTRICTED AREAS.

| Clubs         |               |             |               | Members               |                           |                         |                                                    |  |
|---------------|---------------|-------------|---------------|-----------------------|---------------------------|-------------------------|----------------------------------------------------|--|
|               | RESULTS FO    | R 2019-2020 |               | RESULTS FOR 2019-2020 |                           |                         |                                                    |  |
| QUARTER       | NEW CLUB GOAL | NEW CLUBS   | DROPPED CLUBS | QUARTER               | MEMBER GROWTH NET<br>GOAL | MEMBER GROWTH<br>ACTUAL | DROPPED<br>MEMBERS ACTUAL<br>(including transfers) |  |
| JULY/AUG/SEPT | 42            | 41          | 7             | JULY/AUG/SEPT         | 1890                      | 3,482                   | 1,497                                              |  |
| OCT/NOV/DEC   | 15            | 0           | 0             | OCT/NOV/DEC           | 1115                      | 0                       | 0                                                  |  |
| JAN/FEB/MAR   | 15            | 0           | 0             | JAN/FEB/MAR           | 1115                      | 0                       | 0                                                  |  |
| APR/MAY/JUNE  | 9             | 0           | 0             | APR/MAY/JUNE          | 1040                      | 0                       | 0                                                  |  |

## GOALS AND ACTUAL NEW CLUBS CUMULATIVE